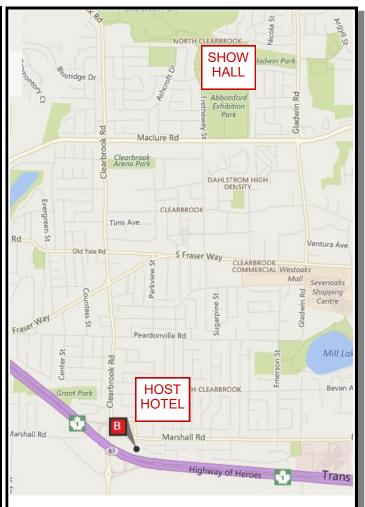

#### **SHOW SITE**

The show site is located in the 'Ag-Rec' building on the Abbotsford Fairgrounds located at Tretheway Street and McLure Avenue, Abbotsford, B.C. Please park in the designated parking areas only. Parking is not permitted around the building. (See page 4 for more map)

#### **HOST HOTEL**

Best Western Regency Inn & Conference Center 32110 Marshall Road, Abbotsford, BC, V2T 1A1 Phone: 604-853-3111 Fax: 604-852-1750

Reservations: 1-800-771-3077

Special club rate available: \$109.00 + 16% tax

#### **HOST HOTEL**

#### (B) Best Western Plus Regency Inn & Conference Centre

32110 Marshall Road, Abbotsford, BC V2T 1A1 TEL: +1 800-771-3077

Special club rate available: \$109.00 + 16% tax

Reservation deadline: October 18, 2019
Cancellation policy: October 25, 2019
Quote group #2195, for the "poultry & pigeon show"